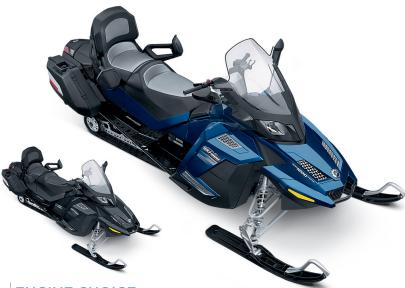

# **SE GRAND TOURING SE**



## **ENGINE CHOICE**

| LITOITE CITOICE       |                                               |
|-----------------------|-----------------------------------------------|
| Engine                | Rotax® 4-TEC® 1200                            |
| Engine details        | Liquid-cooled, four-stroke D.O.H.C., dry sump |
| Cylinders             | 3                                             |
| Displacement          | 1170.7 cc / 71.4 in <sup>3</sup>              |
| Bore                  | 91 mm / 3.6 in                                |
| Stroke                | 60 mm / 2.4 in                                |
| Maximum engine speed  | 7800 RPM                                      |
| Carburation           | EFI                                           |
| Recommended fuel type | Regular un